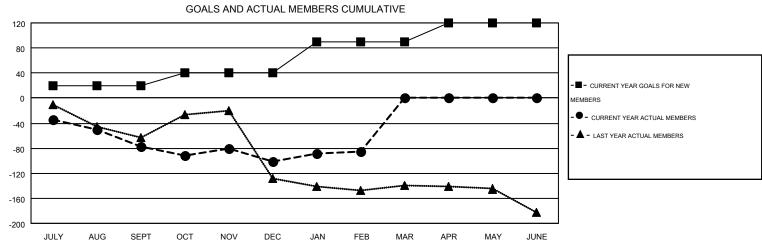

## MONTHLY MEMBERSHIP PROGRESS REPORT

**LOCATION: CONNECTICUT** 

Results as of: 2/29/2016

**ED LECIUS** 

Multiple District 23

GMT CA 1

|               |                  | Clubs             |                  |                  |                       |                    | Members                                |                    |                  |
|---------------|------------------|-------------------|------------------|------------------|-----------------------|--------------------|----------------------------------------|--------------------|------------------|
|               | RESUI            | LTS FOR 2015-2016 | i                |                  | RESULTS FOR 2015-2016 |                    |                                        |                    |                  |
| QUARTER       | NEW CLUB<br>GOAL | NEW CLUBS         | DROPPED<br>CLUBS | NET<br>GAIN/LOSS | QUARTER               | NEW MEMBER<br>GOAL | CHARTER AND<br>NEW<br>MEMBERS<br>ADDED | DROPPED<br>MEMBERS | NET<br>GAIN/LOSS |
| JULY/AUG/SEPT | 2                | 0                 | 0                | 0                | JULY/AUG/SEPT         | 20                 | 69                                     | 146                | -77              |
| OCT/NOV/DEC   | 1                | 0                 | 0                | 0                | OCT/NOV/DEC           | 20                 | 112                                    | 136                | -24              |
| JAN/FEB/MAR   | 1                | 1                 | 0                | 1                | JAN/FEB/MAR           | 50                 | 109                                    | 93                 | 16               |
| APR/MAY/JUNE  | 0                | 0                 | 0                | 0                | APR/MAY/JUNE          | 30                 | 0                                      | 0                  | 0                |