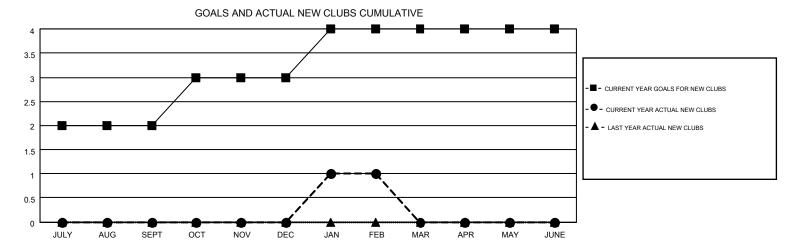

## MONTHLY MEMBERSHIP PROGRESS REPORT

**LOCATION: CONNECTICUT** 

Results as of: 2/29/2016

**ED LECIUS** 

Multiple District 23

GMT CA 1

|               |                  | Clubs             |                  |                  |                       |                    | Members                                |                    |                  |
|---------------|------------------|-------------------|------------------|------------------|-----------------------|--------------------|----------------------------------------|--------------------|------------------|
|               | RESUI            | LTS FOR 2015-2016 | i                |                  | RESULTS FOR 2015-2016 |                    |                                        |                    |                  |
| QUARTER       | NEW CLUB<br>GOAL | NEW CLUBS         | DROPPED<br>CLUBS | NET<br>GAIN/LOSS | QUARTER               | NEW MEMBER<br>GOAL | CHARTER AND<br>NEW<br>MEMBERS<br>ADDED | DROPPED<br>MEMBERS | NET<br>GAIN/LOSS |
| JULY/AUG/SEPT | 2                | 0                 | 0                | 0                | JULY/AUG/SEPT         | 20                 | 69                                     | 146                | -77              |
| OCT/NOV/DEC   | 1                | 0                 | 0                | 0                | OCT/NOV/DEC           | 20                 | 112                                    | 136                | -24              |
| JAN/FEB/MAR   | 1                | 1                 | 0                | 1                | JAN/FEB/MAR           | 50                 | 109                                    | 93                 | 16               |
| APR/MAY/JUNE  | 0                | 0                 | 0                | 0                | APR/MAY/JUNE          | 30                 | 0                                      | 0                  | 0                |